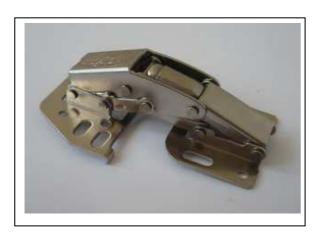

## hinge 376

Patented DOUBLE SPRUNG HINGE

It is supplied with hooks to easy up the mounting.

The flixing plate meant to be fixed on the door has been overturned to keep the fixing point nearer to the edge of the door

In addition to the coil spring the system makes use of a double leg spring, assuring 80.000 OPENING AND CLOSING CYCLES OF THE HINGE MAINTAINING THE HORIZONTAL POSITION OF THE SHUTTER WITHOUT ANY COLLAPSE (90° OPENING ANGLE)