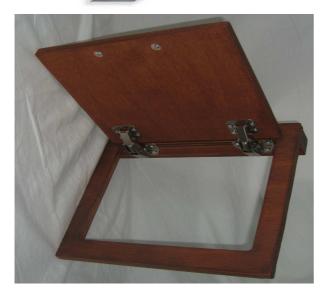

## FOR FLAP DOOR

## MEANT TO KEEP IT STEADY IN OPENING POSITION

Suitable for furniture cupboards with frame thickness of at least 17 mm, when the hinge bolster on the furniture is in horizontal position toward the shutter.

It is supplied with hooks to easy up the mounting.

The flixing plate meant to be fixed on the door has been overturned to keep the fixing point nearer to the edge of the door

In addition to the coil spring the system makes use of a double leg spring, assuring 80.000 OPENING AND CLOSING CYCLES OF THE HINGE MAINTAINING THE HORIZONTAL POSITION OF THE SHUTTER WITHOUT ANY COLLAPSE (90° OPENING ANGLE)