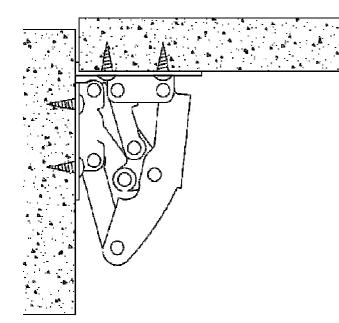

## MEANT TO KEEP IT STEADY IN OPENING POSITION

Suitable for furniture cupboards with frame thickness of at least 17 mm, when the hinge bolster on the furniture is in horizontal position toward the shutter.

It is supplied with hooks to easy up the mounting.

The flixing plate meant to be fixed on the door has been overturned to keep the fixing point nearer to the edge of the door

In addition to the coil spring the system makes use of a double leg spring, assuring 80.000 OPENING AND CLOSING CYCLES OF THE HINGE MAINTAINING THE HORIZONTAL POSITION OF THE SHUTTER WITHOUT ANY COLLAPSE (90° OPENING ANGLE)