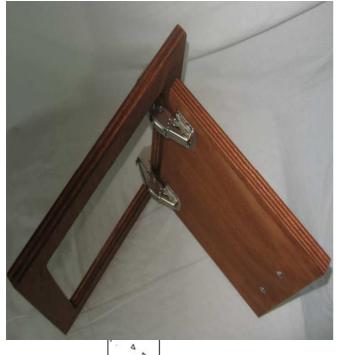

## Patented double sprung hinge for FLAP DOOR

Designed to maintain the shutter in the opening position without collapsing!

Suitable for furniture cupboards with frame thickness of 16 mm and 18 mm when the hinge bolster on the furniture is in a vertical position towards the shutter.

One of the fixing plates of the hinge has been overturned to keep the fixing point nearer to the edge of the door. In addition to the coil spring the system makes use of a double leg spring, assuring 80.000 opening and closing cycles of the hinge and maintaining the horizontal position of the shutter without any collapse (90° opening angle)