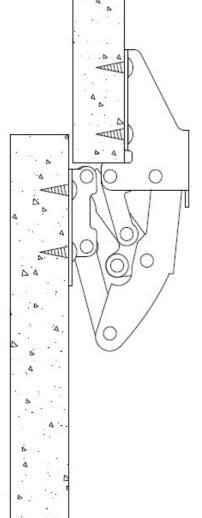

One of the fixing plates of the hinge has been overturned to keep the fixing point nearer to the edge of the door. In addition to the coil spring the system makes use of a double leg spring, assuring 80.000 opening and closing cycles of the hinge and maintaining the horizontal position of the shutter without any collapse (90° opening angle)