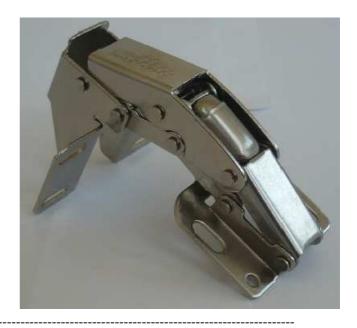

One of the fixing plates of the hinge has been overturned to keep the fixing point nearer to the edge of the door. In addition to the coil spring the system makes use of a double leg spring, assuring 80.000 opening and closing cycles of the hinge and maintaining the horizontal position of the shutter without any collapse (90° opening angle)